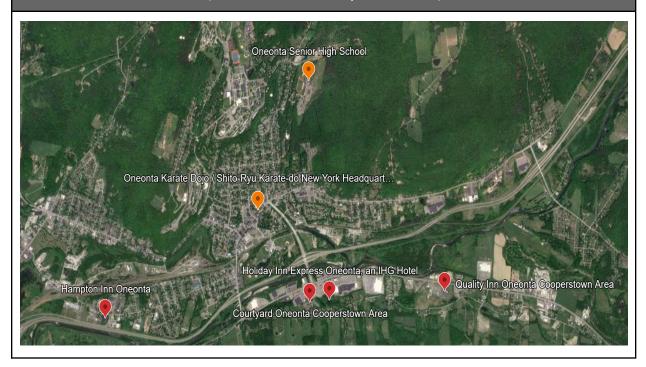

# **INTERACTIVE MAP**

地図

ONEONTA, NEW YORK 13820 | NORWICH, NY 13815

#### **Alternate Link:**

https://earth.google.com/earth/d/1DJ2YfBYLPAscFpn6DeldtGCG9C0PDhDt?usp=sharing

### Please note that there are 3 separate training locations

Friday - Genbu Kai Norwich - Norwich, NY

Saturday - Seminar Location - Oneonta Middle School - Oneonta, NY

Sunday - Seminar Location - Oneonta Middle School - Oneonta, NY

- Genbu Kai New York - 3 Elm Street - Oneonta, NY

\*LOCATION IS SUBJECT TO CHANGE BASED ON ATTENDANCE\*

If you are ordering multiple shirts please put the number of shirts next to size.

| YS | YM | YL |
|----|----|----|
| SM | MD | LG |
|    |    |    |