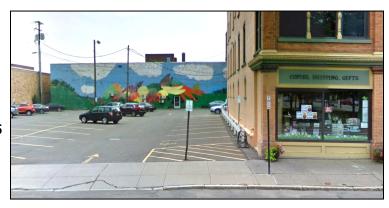

0.02 mi (150ft)

You should see a building with a mural, that is your destination. Follow signs up to the Dojo on the third floor.

# Genbu Kai Norwich 13 S Broad St

Norwich, NY 13815